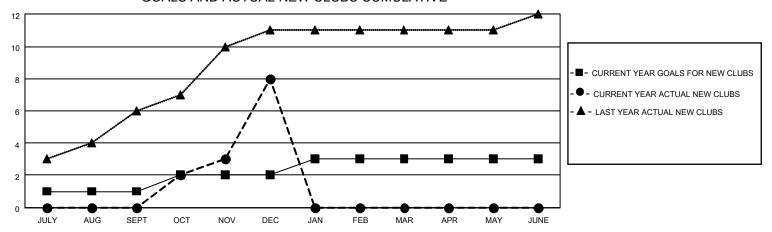

#### GOALS AND ACTUAL NEW CLUBS CUMULATIVE

### District 306 C2

| Clubs RESULTS FOR 2022-2023 |   |   |   | Members RESULTS FOR 2022-2023 |    |     |     |
|-----------------------------|---|---|---|-------------------------------|----|-----|-----|
|                             |   |   |   |                               |    |     |     |
| JULY/AUG/SEPT               | 1 | 0 | 7 | JULY/AUG/SEPT                 | 60 | 109 | 108 |
| OCT/NOV/DEC                 | 1 | 8 | 1 | OCT/NOV/DEC                   | 60 | 469 | 107 |
| JAN/FEB/MAR                 | 1 | 0 | 0 | JAN/FEB/MAR                   | 60 | 0   | 0   |
| APR/MAY/JUNE                | 0 | 0 | 0 | APR/MAY/JUNE                  | 60 | 0   | 0   |