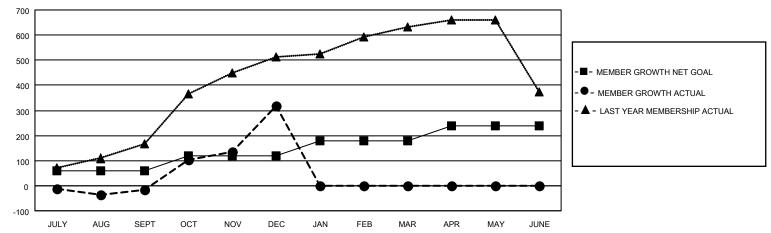

#### GOALS AND ACTUAL MEMBERS CUMULATIVE

| DROPPED CLUBS: 8 |     | 72 CLUBS OF 110 ADDED 1 OR<br>MORE NEW MEMBERS | GENDER DISTRIBUTION                 |              |  |
|------------------|-----|------------------------------------------------|-------------------------------------|--------------|--|
|                  |     | WORL NEW WEWDERO                               | MALE 2,173 (75.16%)                 |              |  |
|                  |     |                                                | FEMALE                              | 718 (24.84%) |  |
| DROPPED MEMBERS  |     |                                                | NON BINARY                          | 0 (0.00%)    |  |
|                  |     |                                                | PREFER NOT TO ANSWER                | 0 (0.00%)    |  |
| DECEASED         | 3   |                                                |                                     |              |  |
| CLUB CANCELLED   | 96  | CLICK HERE FOR CUMULATIVE                      | TOTAL FAMILY UNIT MEMBERS 1,222     |              |  |
| OTHER            | 116 | MEMBERSHIP DATA                                |                                     |              |  |
| TOTAL            | 215 |                                                | FAMILY MEMBERS PAYING HALF DUES 723 |              |  |
|                  |     |                                                |                                     |              |  |

### District 306 C2

| Clubs RESULTS FOR 2022-2023 |   |   |   | Members RESULTS FOR 2022-2023 |    |     |     |
|-----------------------------|---|---|---|-------------------------------|----|-----|-----|
|                             |   |   |   |                               |    |     |     |
| JULY/AUG/SEPT               | 1 | 0 | 7 | JULY/AUG/SEPT                 | 60 | 109 | 108 |
| OCT/NOV/DEC                 | 1 | 8 | 1 | OCT/NOV/DEC                   | 60 | 469 | 107 |
| JAN/FEB/MAR                 | 1 | 0 | 0 | JAN/FEB/MAR                   | 60 | 0   | 0   |
| APR/MAY/JUNE                | 0 | 0 | 0 | APR/MAY/JUNE                  | 60 | 0   | 0   |